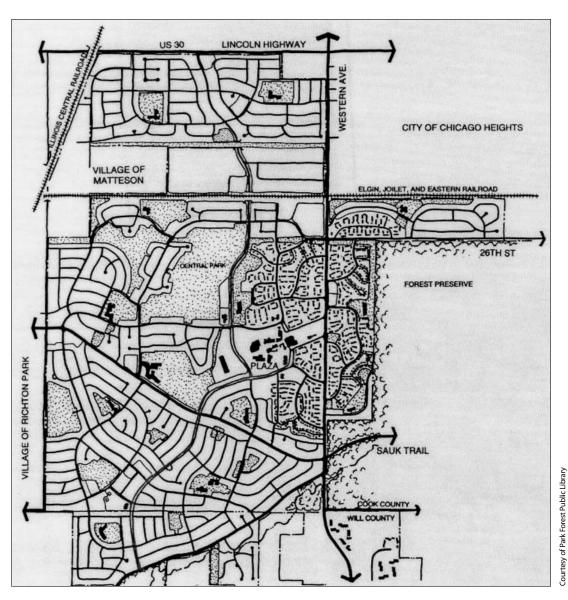

## Mapping the Big Idea

You are a city planner for Park Forest. Look at the town map. Notice the buildings (black shapes). Assign a building for each of the following:

Fire department
Police department
Grocery store
Bank
Elementary school
High school
Gas station
Post office
Train station

## Look at the village plan and answer these questions.

What is the difference in purpose between the curving and straight roads in the village plan? (Which roads rush people out to the cities? Which roads slow drivers down?)

How will the traffic, and people's daily living patterns, be affected by the placement of the buildings?